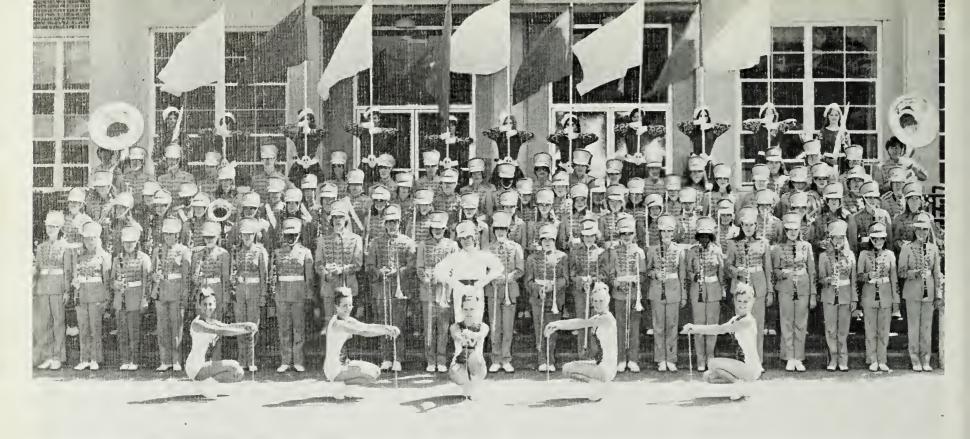

1975-76 was a bell-ringer year for the Band. We began with band camp at Lincoln Memorial University where we practiced long hours to perfect the art of marching and playing at the same time! We entered competition at Pineville, Chilhowie, and finally at the Southeastern Band Festival in Bristol. During football season we provided half-time shows for home games, as well as, traveling to out-of-town games.

Football and fall were pushed aside by Christmas and basketball. The pep band provided music at home basketball

games. Pep rallies just would not be the same without the zing added by the pep band.

Like a person with a split personality, the band must be at least dual at any one time. March music, football shows, pep music, Christmas music - all necessary and vital do not tell the whole tale of the band. Concert music, concert competition, and serious study of music techniques are really the heart of the band program. The public and the student body must have both, so, concert season with its Bach and Glenn Miller and Verdi provide the soul of the year. Hours of scales and practice produce the sounds, rich and full bodied, to please the listener as well as the artist producing it. In a very real way the band provides pleasure trips for people of all ages. All of this is expensive and without the help of the Band Boosters Association the task might be impossible.

The culmination of the year was the working trip to Walt Disney World in Orlando, Florida, June 14-19, 1976. We performed at the Vanguard School in Lakeland, Florida, and at Disney World where we were overwhelmed by the crowds, the excitement, and the treatment. Tired, weary, and happy, we returned only to find that the summer was too brief, and too busy for us to accomplish all that we wished to do in order to be prepared for a new year filled with band camp, blisters on our feet, lost music, sticky valves in horns, and more lost music.

o To Mr. and Mrs. Tipton and Miss Shankle we express our thanks for their patience and understanding throughout the

year.

Karen Kilgore

1976 Majorettes

Barbara Stanley

Cindy Sewell

Lisa Cloud

Lori Tipton

ALL REGIONAL: Row 1: Chip Scardo, Mike Cole, David Barker. Row 2: Jeff Grubb, Lisa Cloud, Cindy Sewell, Mary Ann Rhymer, Margaret White.

Mr. David Tipton Band Director

Bob Gilliam Drum Major

Row 1: Kathy Galloway, Lola Williams, Linda Moses, Mark Mack, Danny Galloway, Danny Dickenson, Debbie Burton, Frances Wade, Pam Jones. Row 2: Martha Moore, Judy Collinsworth, Teresa Wells, Debbie Perry, Jody Wolfe, Rick Jones, Steve Wilson, Jerry Smith, Marla Miller, Laurie Meadows, Yvonne Wynn. Row 3: Lindsey Meadows, Jayne Flanary, Sue Ellen Fraley, Cindy Kilgore, David Whitt, Ricky Fannon, Joey Kozakowski, Margo Vernon, Pia Trigiani, Miss Norma Shankle. Row 4: Jeannie Snodgrass, Sharon Clarkston, Susan Gibson, Suzanne Adams, Dwight Sexton, Mark Bloomer, Robbie Burton, Bob Gilliam, Sharon Watkins, Kim Dickenson, Sherry Necessary, Diane Wade.